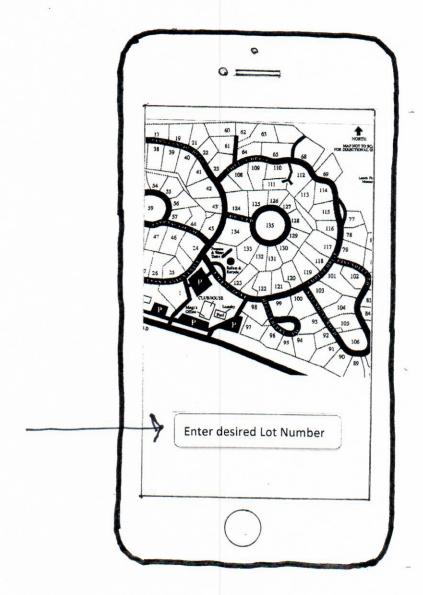

- 1. Call to order and determination of a quorum.
- 2. Motion by Secretary Steve Acker to adopt agenda:
- 3. Public communication to the board: Members of the public may address by emailing the board at board@albionfire.com on any matter within the jurisdiction of the board; however, no action will be taken on items not on the agenda. Individuals wishing to address the board regarding items on the agenda may also email the board at board@albionfire.com.
- 4. Chief's report: (see packet)
- 5. Consent calendar: The following consent items are expected to be routine and non-controversial, and will be acted on by the board in a single action without discussion unless a request is made by a board member or a member of the public to move an item for discussion or separate action
  - a. Approval of the August 17, regular meeting minutes. (see packet)
  - b. Acceptance of September, 2020 correspondence report. (see packet)
  - c. Acceptance of submitted current financial report. (see packet)
- 6. Committee Reports:
  - a. Facilities Welty: 810 repair; 812 in progress. (See packet).
  - b. Treasurers report Welty: Approval of New Budget, Purdue update (see packet)
  - c. Grants Christensen: Fire safe council, grant status
- 7. Items for discussion and possible action by the board
  - a. Further Reach Navarro Ridge tower
  - **b.** Woods Lot identification app: Wendy (see packet for cover letter and request)
  - c. 812 lease renewal: Welty
  - d. Donhakel: request regarding potential septic mapping- Chuck
- 8. Closed Session: Legal considerations, Select new Board member. (See closed session packet)
  - a. Report out
- 9. Adjournment: